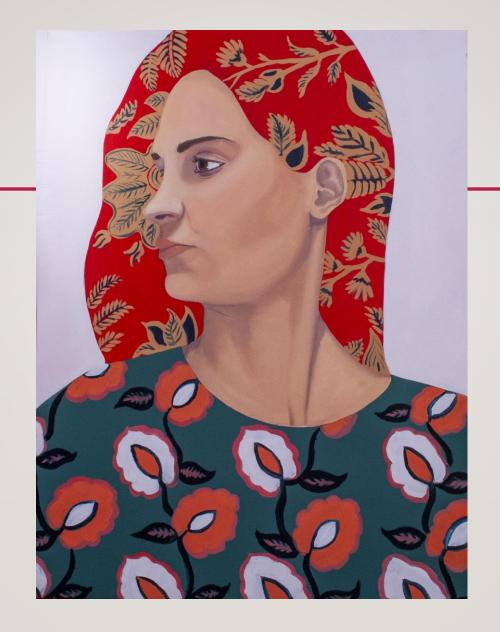

## ELANNA HONAN

SENIOR YEAR WORK

Self Portrait 18 x 24 in Oil on canvas

High Heel 24 x 24 in Oil on canvas

Dino Hand 24 x 24 in Oil on canvas

Disco Ball 18 x 24 in Oil on canvas

Criss-Cross Applesauce 24 x 18 in Oil on canvas