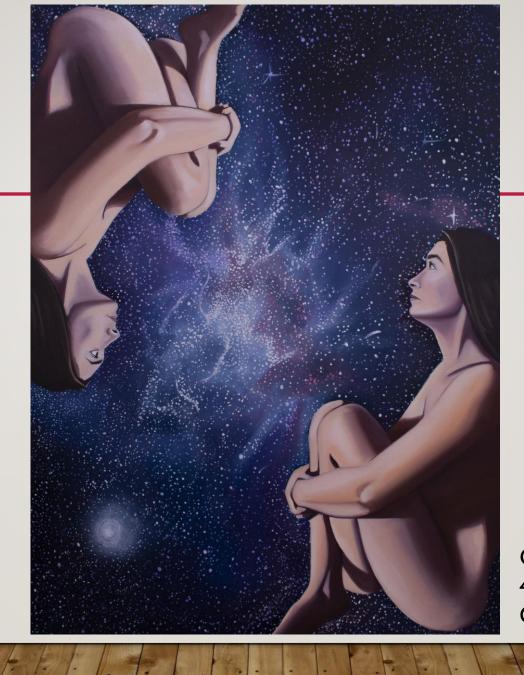

PollyPocket Car 6 x 6 in Oil on canvas

Burberry Face-plant 18 x 24 in Oil on canvas

Baby Soap 12 x 4 in Oil on canvas

Wicker Chair 30 x 40 in Oil on canvas

Galaxy Girls 40 x 60 in Oil on canvas

Venice Canal 12 x 16 Oil on canvas