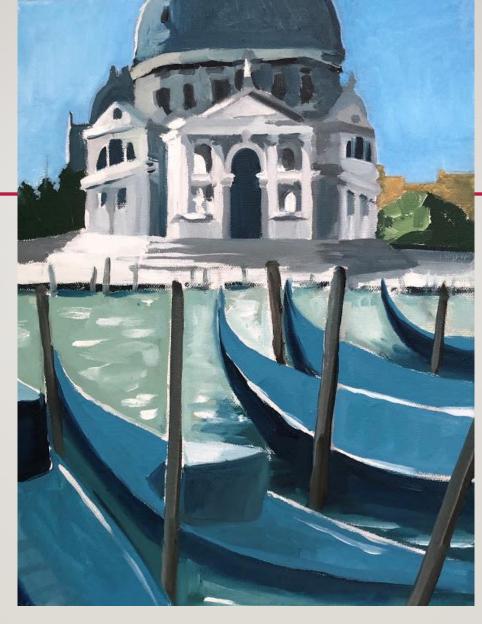

Santa Maria della Salute 12 x 16 in Oil on canvas

Fog on the Canal 8.5 x 11 in Watercolor

Parked Boats 8.5 x 11 in Watercolor

Venice Inspired prints
6 x 6 in
Woodblock carving and black ink