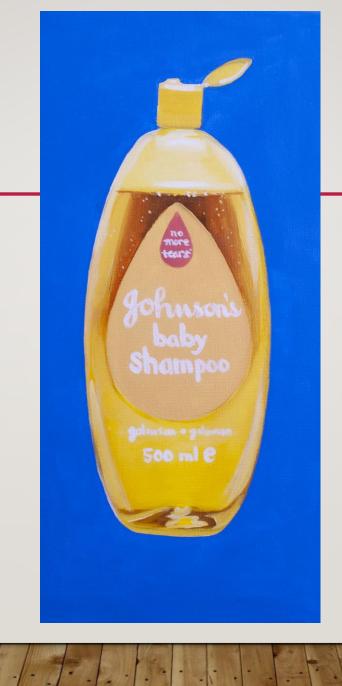

PollyPocket Car 6 x 6 in Oil on canvas

Burberry Face-plant 18 x 24 in Oil on canvas

Baby Soap 12 x 4 in Oil on canvas

Wicker Chair 30 x 40 in Oil on canvas

Galaxy Girls 40 x 60 in Oil on canvas

Venice Canal 12 x 16 Oil on canvas