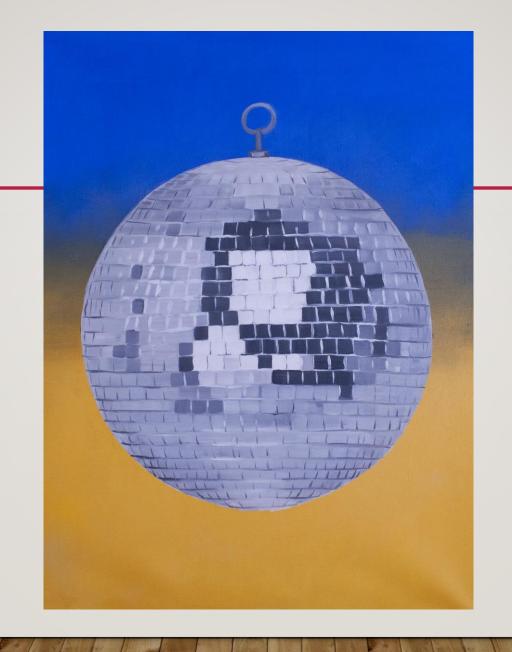

## ELANNA HONAN

SENIOR YEAR WORK

Self Portrait 18 x 24 in Oil on canvas

High Heel 24 x 24 in Oil on canvas

Dino Hand 24 x 24 in Oil on canvas

Disco Ball 18 x 24 in Oil on canvas

Criss-Cross Applesauce 24 x 18 in Oil on canvas