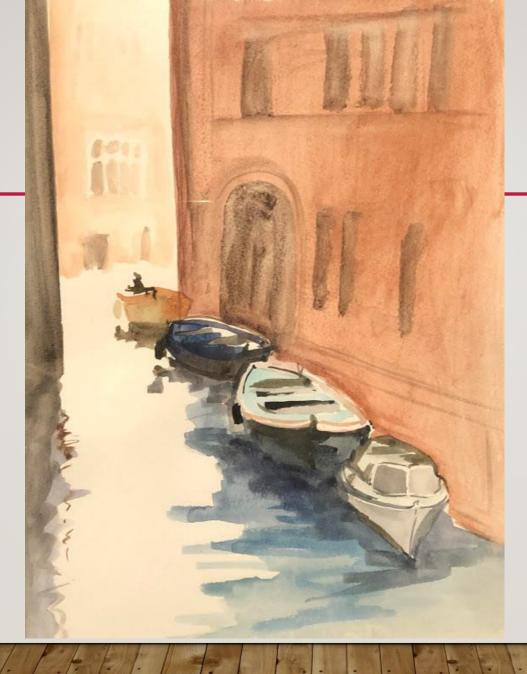

Santa Maria della Salute 12 x 16 in Oil on canvas

Fog on the Canal 8.5 x 11 in Watercolor

Parked Boats 8.5 x 11 in Watercolor

Venice Inspired prints
6 x 6 in
Woodblock carving and black ink