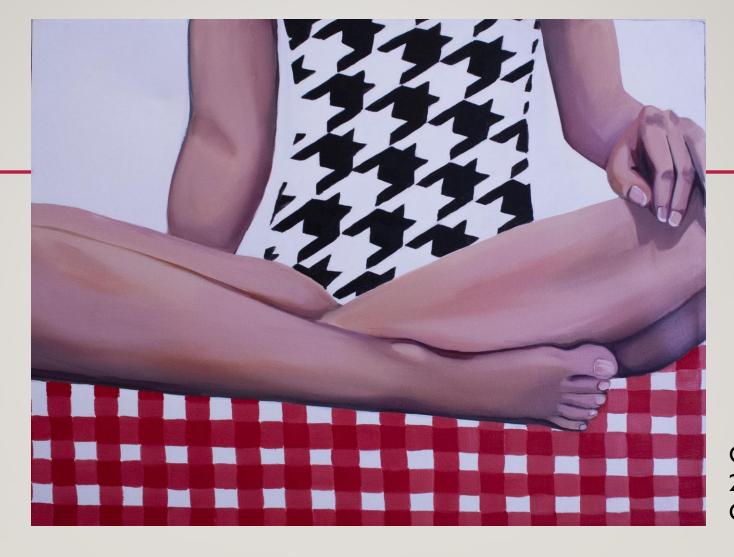

## ELANNA HONAN

SENIOR YEAR WORK

Self Portrait 18 x 24 in Oil on canvas

High Heel 24 x 24 in Oil on canvas

Dino Hand 24 x 24 in Oil on canvas

Disco Ball 18 x 24 in Oil on canvas

Criss-Cross Applesauce 24 x 18 in Oil on canvas