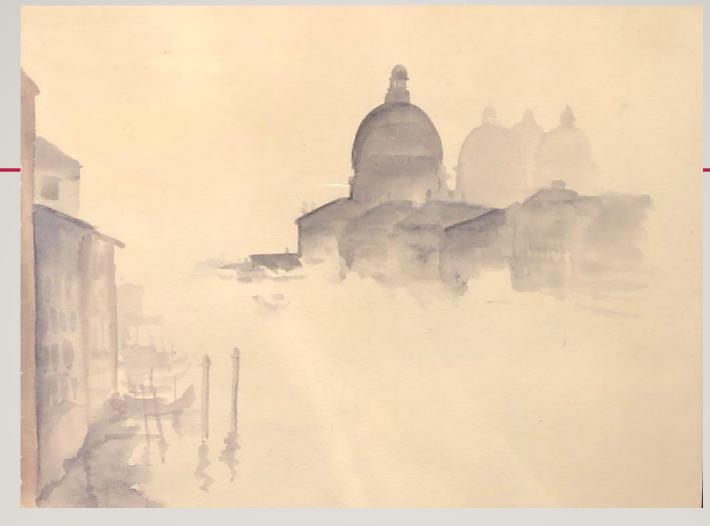

Santa Maria della Salute 12 x 16 in Oil on canvas

Fog on the Canal 8.5 x 11 in Watercolor

Parked Boats 8.5 x 11 in Watercolor

Venice Inspired prints
6 x 6 in
Woodblock carving and black ink