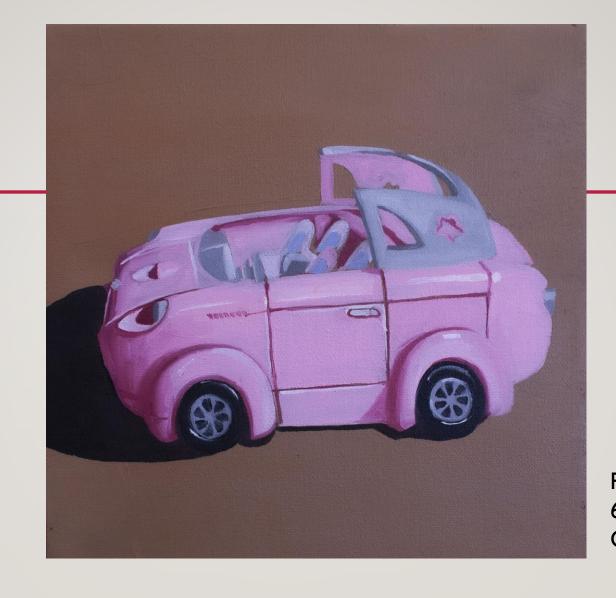

PollyPocket Car 6 x 6 in Oil on canvas

Burberry Face-plant 18 x 24 in Oil on canvas

Baby Soap 12 x 4 in Oil on canvas

Wicker Chair 30 x 40 in Oil on canvas

Galaxy Girls 40 x 60 in Oil on canvas

Venice Canal 12 x 16 Oil on canvas