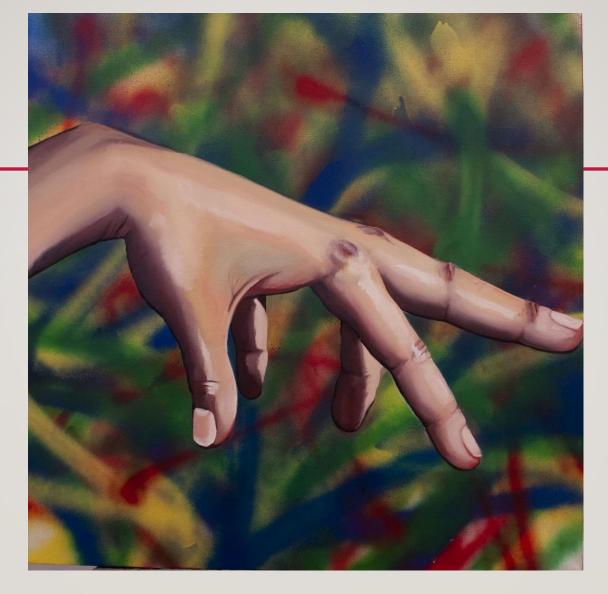

## ELANNA HONAN

SENIOR YEAR WORK

Self Portrait 18 x 24 in Oil on canvas

High Heel 24 x 24 in Oil on canvas

Dino Hand 24 x 24 in Oil on canvas

Disco Ball 18 x 24 in Oil on canvas

Criss-Cross Applesauce 24 x 18 in Oil on canvas