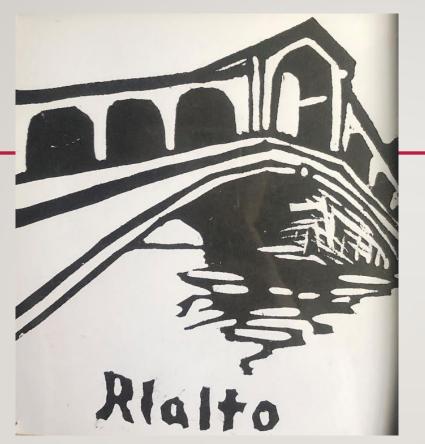

Santa Maria della Salute 12 x 16 in Oil on canvas

Fog on the Canal 8.5 x 11 in Watercolor

Parked Boats 8.5 x 11 in Watercolor

Venice Inspired prints
6 x 6 in
Woodblock carving and black ink