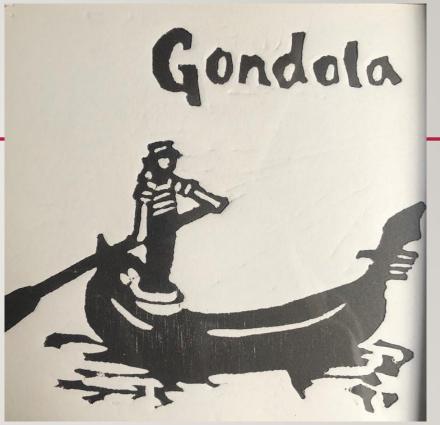

Santa Maria della Salute 12 x 16 in Oil on canvas

Fog on the Canal 8.5 x 11 in Watercolor

Parked Boats 8.5 x 11 in Watercolor

Venice Inspired prints
6 x 6 in
Woodblock carving and black ink